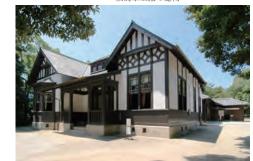

今でも旧鎮守府庁舎、旧司令長官官舎、旧 呉海軍工廠の建屋など、海軍関係の数多く の建物が残されています。

また、旧鎮守府施設の多くは 1954 年に発 足した海上自衛隊が引き継いでいます。呉 は横須賀や佐世保と異なり、米軍の大規模 な基地が置かれなかったため、旧軍港の雰 囲気が比較的残っているのも特徴です。