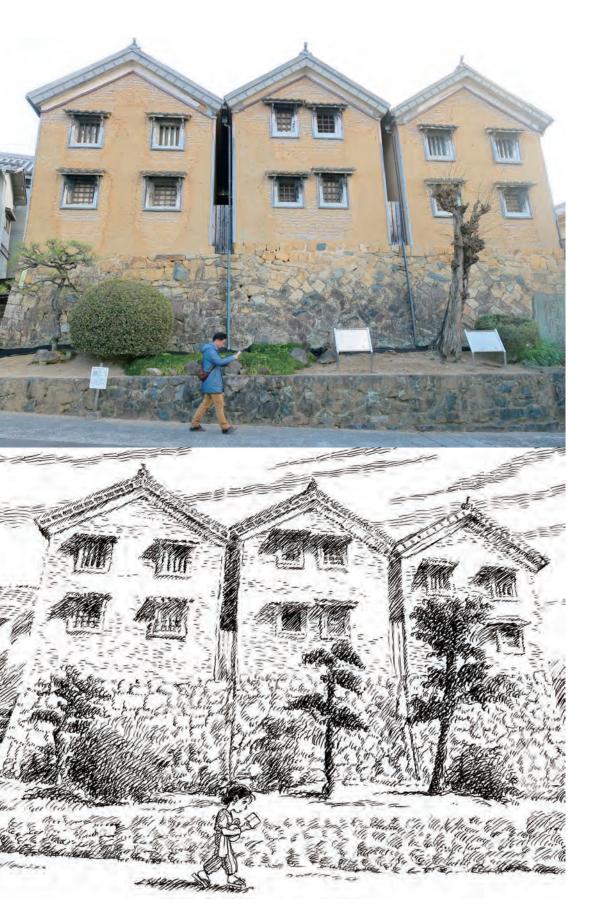

#### **江戸時代の呉はどんなところ?**

そのむかし、呉浦と呼ばれたこの地には宮 原村、和庄村、庄山田村、吉浦村など半農 半漁の集落が広がり、干潟の南端あたりに 呉町という小さな港町がありました。「く れ」とはこの地域を包む連峰「九嶺」がな まったものといわれますが定かではありま せん。江戸時代末期には呉湾の干潟を畑に 変える開発も進み、いまの海岸線に近いと ころまでが陸地になっていたようです。 作中ですずさんが何度も前を通る「三ツ蔵 」は、庄山田村の庄屋さんだった澤原家の 土蔵で、江戸時代のもの。海軍が来る前の 呉を伝える、とても貴重な建物です。

#### なぜ呉が海軍の軍港に?

明治初期、まだ発足したばかりの海軍は、 島々に囲まれて攻撃されにくく、広い平地 もある呉に注目し、横須賀に続く二つめの 鎮守府(根拠地)を置くことを決めます。 さっそく湾の東側が買収されて建設工事が 始まり、1889 年に海軍呉鎮守府が開設さ れます。鎮守府の隣に建設された造船所や 兵器工場は、日清・日露戦争の影響もあっ て着々と拡張され、1903年に呉海軍工廠 となります。呉海軍工廠は海軍の造船・兵 器製造の中心となり、世界でも有数の巨大 な工場となっていきました。

今でも旧鎮守府庁舎、旧司令長官官舎、旧 呉海軍工廠の建屋など、海軍関係の数多く の建物が残されています。