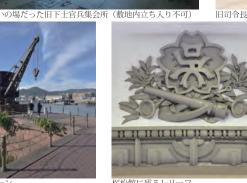

今でも旧鎮守府庁舎、旧司令長官官舎、旧 呉海軍工廠の建屋など、海軍関係の数多く の建物が残されています。

また、旧鎮守府施設の多くは 1954 年に発 足した海上自衛隊が引き継いでいます。呉 は横須賀や佐世保と異なり、米軍の大規模 な基地が置かれなかったため、旧軍港の雰 囲気が比較的残っているのも特徴です。