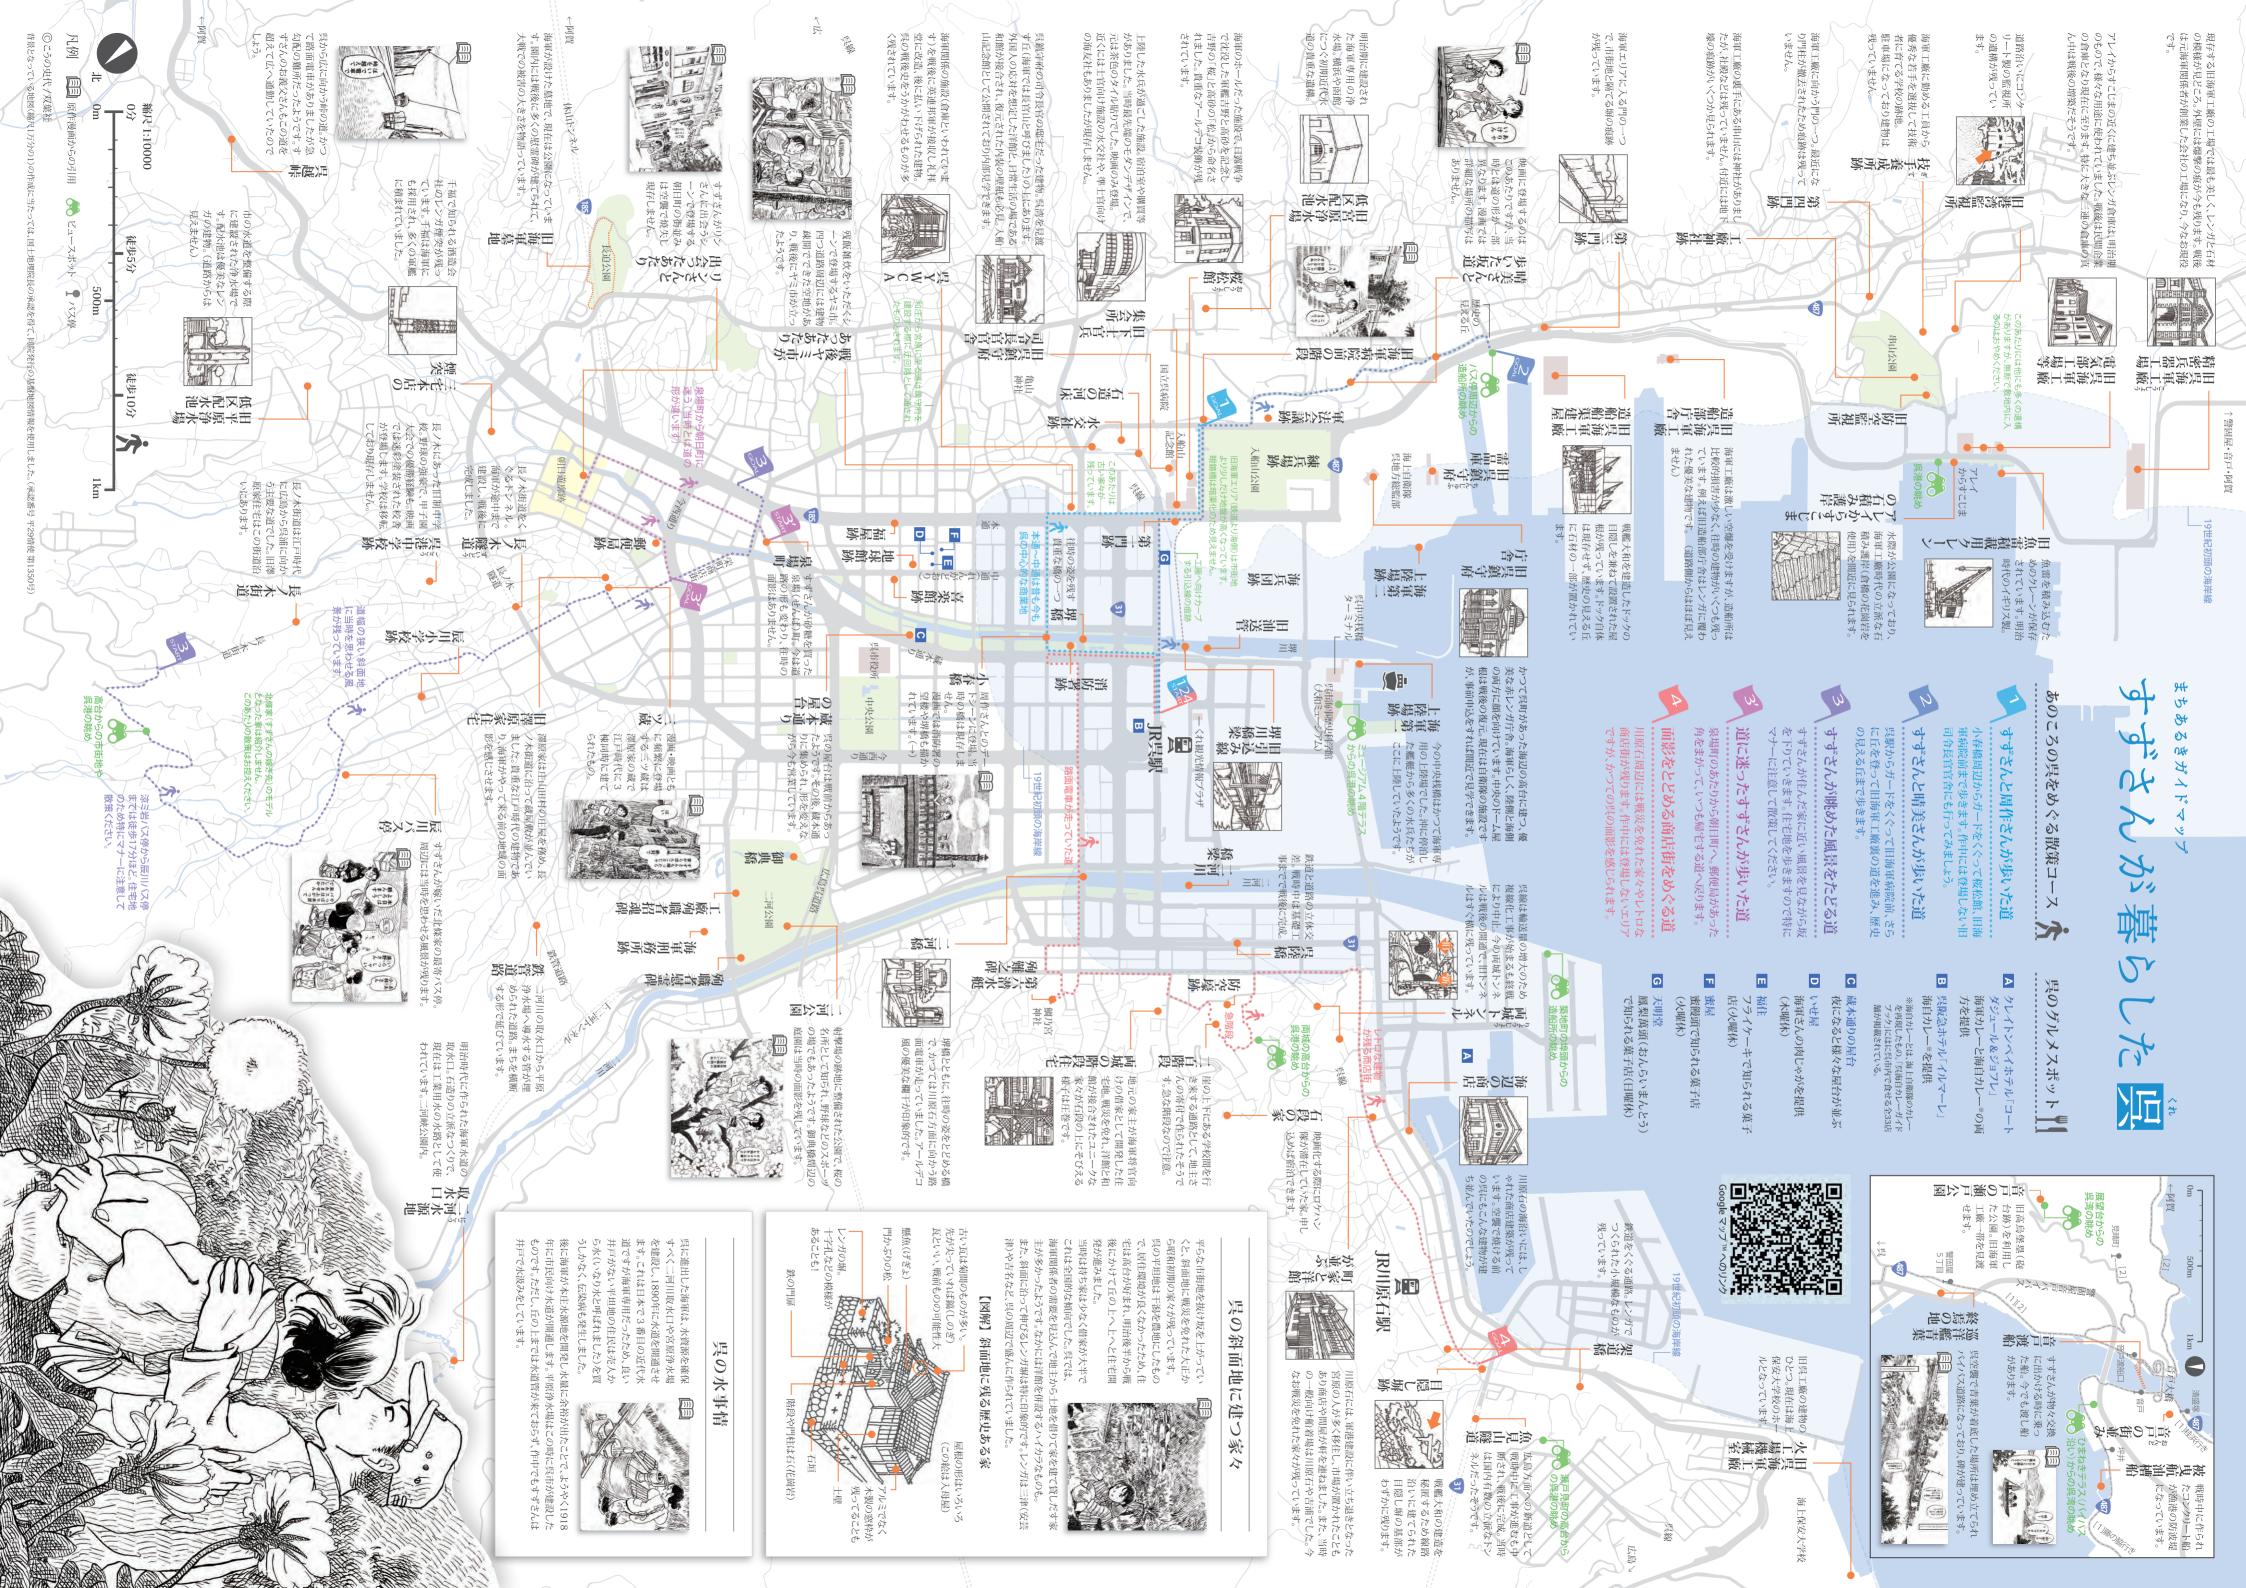

### さあ 地図を片手に いまの呉を歩いてみよう

きっと そこには あのころの呉がある

# んが暮らした呉をめぐ

#### **江戸時代の呉はどんなところ?**

そのむかし、呉浦と呼ばれたこの地には宮 原村、和庄村、庄山田村、吉浦村など半農 半漁の集落が広がり、干潟の南端あたりに 呉町という小さな港町がありました。「く れ」とはこの地域を包む連峰「九嶺」がな まったものといわれますが定かではありま せん。江戸時代末期には呉湾の干潟を畑に 変える開発も進み、いまの海岸線に近いと ころまでが陸地になっていたようです。 作中ですずさんが何度も前を通る「三ツ蔵 」は、庄山田村の庄屋さんだった澤原家の 土蔵で、江戸時代のもの。海軍が来る前の 呉を伝える、とても貴重な建物です。

#### なぜ呉が海軍の軍港に?

明治初期、まだ発足したばかりの海軍は、 島々に囲まれて攻撃されにくく、広い平地 もある呉に注目し、横須賀に続く二つめの 鎮守府(根拠地)を置くことを決めます。 さっそく湾の東側が買収されて建設工事が 始まり、1889 年に海軍呉鎮守府が開設さ れます。鎮守府の隣に建設された造船所や 兵器工場は、日清・日露戦争の影響もあっ て着々と拡張され、1903年に呉海軍工廠 となります。呉海軍工廠は海軍の造船・兵 器製造の中心となり、世界でも有数の巨大 な工場となっていきました。

今でも旧鎮守府庁舎、旧司令長官官舎、旧 呉海軍工廠の建屋など、海軍関係の数多く の建物が残されています。

#### 海軍が来て、呉はどう変わった?

まず、江戸時代の港町だった呉町が鎮守府 建設のため消滅します。呉町の商人たちは 川原石などに移住して、新たな商店街をつ くりました。また、地域の氏神様である亀 山神社も、海軍に押し出される形で入船山 から現在地に移転となりました。

こうして、のどかな農村・漁村だった呉は、 外からやって来た工場労働者と軍関係者が 多数を占める近代都市へと急激に姿を変え ていきました。1902年には4町村が合併

して呉市が誕生しています。 海軍は呉の街づくりも主導します。畑が広 がるだけだった平坦地に、まず眼鏡橋(海 軍ゾーンの入口) から北に延びる道(本通) と、西に延びる道を作り、この二本の道路 を軸に碁盤の目状の街区を計画して、地主 の協力を得ながら造成を進めていきまし た。この時に作られた道路網は今もあまり 変わっていません。

一方、平坦地を囲むように広がる斜面地で は、家主が段々畑だった土地を借りて貸家 を建て経営することが多く、あまり計画的 でない方法で住宅地化が進んでいったよう です。海軍自身は一部の将官向けを除いて 住宅をほとんど建てておらず、軍人や工場 労働者の多くはこういった民間の貸家に住 むのが一般的でした。

人口の増加に応じて都市インフラの建設も 進みます。1903年に山陽線から分岐した 呉線が開通し呉駅が開業、路面電車は広島 より早い 1909 年に開業しています。市民 向け水道は整備が遅れましたが 1918

年に開通しました。また、三宅本店が「千 福」ブランドで海軍向け需要を取り込み酒 造メーカーに成長したり、セーラー万年筆 が創業するなど、呉では民間の工場も発達 していきます。

## すずさんが来た頃の呉はどうだった? 呉のまちの景気は海軍の動向に左右されま した。艦艇の保有を制限していた軍縮条約 が 1936 年に失効すると海軍は大幅な軍拡 となり、海軍工廠はフル操業で人口も急増、

呉は日本 10 大都市に匹敵する大都市へと 成長しました。さらに戦時下では人口が 40 万人近くになって広島に迫る規模に膨 れ上がります。東京から呉に直通する列車 も走ったといいます。

好況感に包まれた街には料亭やレストラ ン、喫茶店、映画館、洋装店、ビリヤード 場などが建ち並び、軍艦が入港して水兵が 上陸してくると大いににぎわい、本通から 中通あたりが盛り場となりました。

また、呉ではスポーツも盛んで、呉港中学 校野球部が甲子園大会で優勝したほか、呉 工廠の野球・サッカー・バレーボール部は 全国的な強豪として知られていました。

すずさんが見た呉は、東洋一の軍港都市と して絶頂期を迎えた直後にあたります。呉 が軍拡のもとで繁栄した時代は長くは続き ませんでした。漫画や映画でも描かれたよ うに、戦時の統制下で市民生活は徐々に困 窮していき、空襲で壊滅的な被害を被るに

平坦部の建物は空襲でほとんど失われまし たが、斜面地の家々は焼失を免れ、今でも 大正時代から昭和初期の建物を見ることが できます。また、平地であっても、入船山 周辺や川原石あたりには昔の面影をとどめ る建物が残っています。

### その後の呉はどうなった?

終戦後の呉は、戦災で市街地が失われ、海 軍解体で職も失われたことで人口が急減す るなど、苦境に陥ります。状況を打開する ために旧軍港市転換法が制定され、旧海軍 用地が民間企業へ転用されたことで徐々に 復興が進みました。高度成長期には、呉の 造船所から世界一の巨大タンカーが送り出 されるなど、かつての呉工廠が誇った高い 技術力が活かされました。また、旧海軍水 道が全面的に呉市に移管され、下水道の建 設も進むなど、市民生活は戦前期より改善 された面も多くありました。

また、旧鎮守府施設の多くは 1954 年に発 足した海上自衛隊が引き継いでいます。呉 は横須賀や佐世保と異なり、米軍の大規模 な基地が置かれなかったため、旧軍港の雰 囲気が比較的残っているのも特徴です。

#### 呉のグルメスポット

呉はカレーライスや肉じゃが発祥の地\*と して知られています。いずれも旧海軍が水 兵向けに考案した料理で、後に一般家庭に 広まったものです。呉市内には当時のレシ ピを再現した店もあります。また、蔵本通 りの屋台も呉の名物となっています。 ※横須賀発祥など、諸説あり。

海軍による都市建設(19世紀末~20世紀前半)

海上自衛隊に引き継がれた

市民に開放された

0 21

3 掛 书

# 製みしる事はんとです ていマイトせきるあさま

まちあるきガイドマップ すずさんが暮らした呉

発行 一般社団法人 呉観光協会 (広島県呉市中通2-6-6 tel 0823-21-8365 web www.kure-kankou.jp)

江田島

16 世紀の呉

入り江に干潟が広がる 亀山神社 (入船山)

地域の " 氏神様 " である亀山神社

農地として使われ人はあ まり住んでいなかった。 亀山神社(入船山)● 呉町 •

呉町という小さな港町がつくられた。

埋め立てが進む呉(19世紀中ごろ)

呉町があった場所に鎮守府の中枢施設が建てられた

鎮守府の中枢施設●司令長官官舎 湾の東側は海軍が買収し一般人は立入禁止に

旧司令長官官舎とその周辺は公園となり