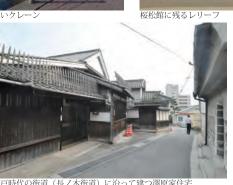

#### 海軍が来て、呉はどう変わった?

まず、江戸時代の港町だった呉町が鎮守府 建設のため消滅します。呉町の商人たちは 川原石などに移住して、新たな商店街をつ くりました。また、地域の氏神様である亀 山神社も、海軍に押し出される形で入船山 から現在地に移転となりました。

こうして、のどかな農村・漁村だった呉は、 外からやって来た工場労働者と軍関係者が 多数を占める近代都市へと急激に姿を変え ていきました。1902年には4町村が合併

また、呉ではスポーツも盛んで、呉港中学 校野球部が甲子園大会で優勝したほか、呉 工廠の野球・サッカー・バレーボール部は 全国的な強豪として知られていました。

すずさんが見た呉は、東洋一の軍港都市と して絶頂期を迎えた直後にあたります。呉 が軍拡のもとで繁栄した時代は長くは続き ませんでした。漫画や映画でも描かれたよ うに、戦時の統制下で市民生活は徐々に困 窮していき、空襲で壊滅的な被害を被るに

平坦部の建物は空襲でほとんど失われまし たが、斜面地の家々は焼失を免れ、今でも 大正時代から昭和初期の建物を見ることが できます。また、平地であっても、入船山 周辺や川原石あたりには昔の面影をとどめ る建物が残っています。