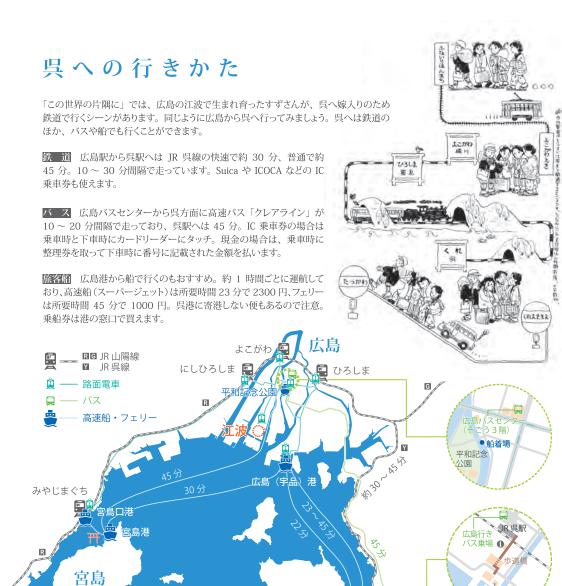

でした。漫画や映画でも描かれたよ うに、戦時の統制下で市民生活は徐々に困 窮していき、空襲で壊滅的な被害を被るに

平坦部の建物は空襲でほとんど失われまし たが、斜面地の家々は焼失を免れ、今でも 大正時代から昭和初期の建物を見ることが できます。また、平地であっても、入船山 周辺や川原石あたりには昔の面影をとどめ る建物が残っています。

### その後の呉はどうなった?

終戦後の呉は、戦災で市街地が失われ、海 軍解体で職も失われたことで人口が急減す るなど、苦境に陥ります。状況を打開する ために旧軍港市転換法が制定され、旧海軍 用地が民間企業へ転用されたことで徐々に 復興が進みました。高度成長期には、呉の 造船所から世界一の巨大タンカーが送り出 されるなど、かつての呉工廠が誇った高い 技術力が活かされました。また、旧海軍水 道が全面的に呉市に移管され、下水道の建 設も進むなど、市民生活は戦前期より改善 された面も多くありました。

また、旧鎮守府施設の多くは 1954 年に発 足した海上自衛隊が引き継いでいます。呉 は横須賀や佐世保と異なり、米軍の大規模 な基地が置かれなかったため、旧軍港の雰 囲気が比較的残っているのも特徴です。

#### 呉のグルメスポット

呉はカレーライスや肉じゃが発祥の地\*と して知られています。いずれも旧海軍が水 兵向けに考案した料理で、後に一般家庭に 広まったものです。呉市内には当時のレシ ピを再現した店もあります。また、蔵本通 りの屋台も呉の名物となっています。 ※横須賀発祥など、諸説あり。

海軍による都市建設(19世紀末~20世紀前半)



海上自衛隊に引き継がれた

市民に開放された

































0 21

3 掛 书

# 製みしる事はんとです ていマイトせきるあさま



まちあるきガイドマップ すずさんが暮らした呉

発行 一般社団法人 呉観光協会 (広島県呉市中通2-6-6 tel 0823-21-8365 web www.kure-kankou.jp)

江田島

16 世紀の呉

入り江に干潟が広がる 亀山神社 (入船山)

地域の " 氏神様 " である亀山神社

農地として使われ人はあ まり住んでいなかった。 亀山神社(入船山)● 呉町 •

呉町という小さな港町がつくられた。

埋め立てが進む呉(19世紀中ごろ)

呉町があった場所に鎮守府の中枢施設が建てられた

鎮守府の中枢施設●司令長官官舎 湾の東側は海軍が買収し一般人は立入禁止に

旧司令長官官舎とその周辺は公園となり